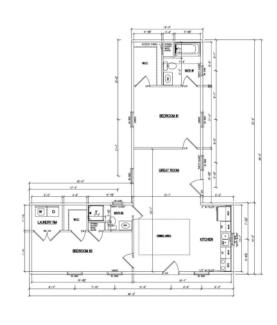

# CROSS TIMBER FLOORPLANS COMBINE TWO OR MORE SECTIONS CONNECTED ON SITE.

### 14X40 AND 14X40