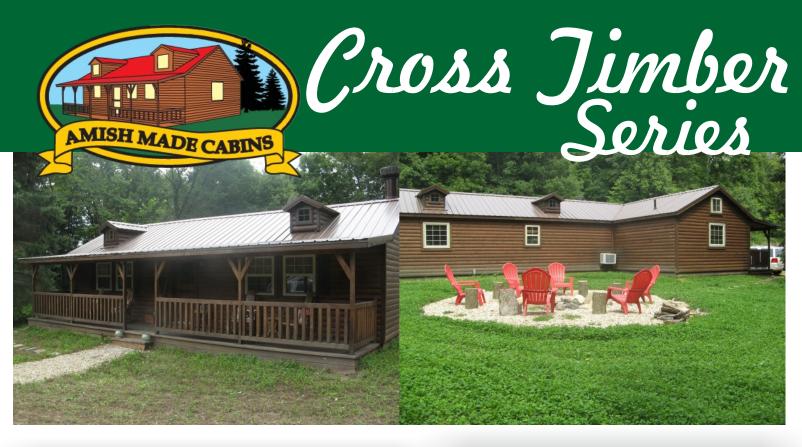

# CROSS TIMBER FLOORPLANS COMBINE TWO OR MORE SECTIONS CONNECTED ON SITE.

## Cross Timber Series and Trophy Peak Series

#### Cross Timber Series:

\$163/sq foot

5/12 roof pitch

2x6 walls

2x10 floors

**Smart Panel Siding** 

Two Sections connected on-site Widths are 14' or 16'

Length Max is 52'