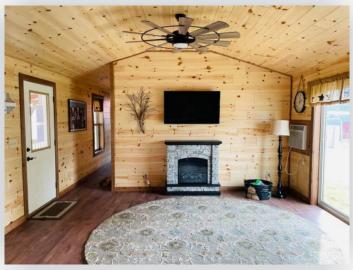

### **SERIES FEATURES**

- 1-2 Bedroom Options
- 952 sq feet to 1,120 sq feet floor plans
- 1-2 Bath Options
- Open Kitchens
- On-Demand Electric
  Water Heaters
- Two sections connected on site

(502)921-0002

#### Cross Timber Series:

\$163/sq foot

5/12 roof pitch

2x6 walls

2x10 floors

**Smart Panel Siding** 

Two Sections connected on-site Widths are 14' or 16'

Length Max is 52'