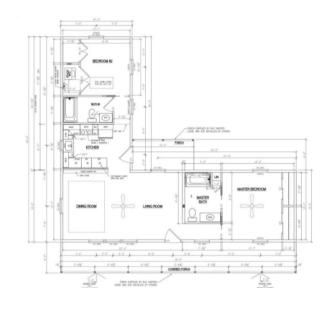

### **SERIES FEATURES**

- 1-2 Bedroom Options
- 952 sq feet to 1,120 sq feet floor plans
- 1-2 Bath Options
- Open Kitchens
- On-Demand Electric
  Water Heaters
- Two sections connected on site





(502)921-0002



WWW.AMISHMADECABINS.COM

# CROSS TIMBER FLOORPLANS COMBINE TWO OR MORE SECTIONS CONNECTED ON SITE.

### 14X40 AND 14X28



### 14X40 AND 14X32



### 14X40 AND 14X40



### 14X40 AND 14X32





#### PRICING CHANGING FREQUENTLY DUE TO LUMBER MARKET, CHECK WITH SALES AGENT FOR 7 DAY PRICE QUOTE.

Starting price includes basic options. Upgrade pricing listed below. Pricing includes delivery within 100 miles from Shepherdsville, KY for in state deliveries. Deliveries out of state, check with your sales rep for a quote. Add'l mileage in state is \$9.50/mile.

## Cross Timber Series and Trophy Peak Series

#### Cross Timber Series:

\$163/sq foot

5/12 roof pitch

2x6 walls

2x10 floors

**Smart Panel Siding** 

Two Sections connected on-site Widths are 14' or 16'

Length Max is 52'

Includes the items showing on the floorplans in regards to window and door count. Pricing based on our standard options.

Upgrades available.

### **Trophy