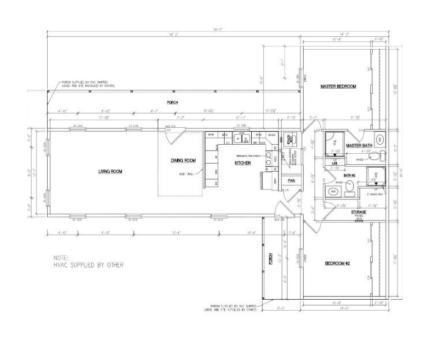

### **SERIES FEATURES**

- 1-2 Bedroom Options
- 952 sq feet to 1,120 sq feet floor plans
- 1-2 Bath Options
- Open Kitchens
- On-Demand Electric
  Water Heaters
- Two sections connected on site





(502)921-0002



WWW.AMISHMADECABINS.COM

# CROSS TIMBER FLOORPLANS COMBINE TWO OR MORE SECTIONS CONNECTED ON SITE.

### 14X40 AND 14X28



### 14X40 AND 14X32



### 14X40 AND 14X40



### 14X40 AND 14X32





#### PRICING CHANGING FREQUENTLY DUE TO LUMBER MARKET, CHECK WITH SALES AGENT FOR 7 DAY PRICE QUOTE.

Starting price includes basic options. Upgrade pricing listed below. Pricing includes delivery within 100 miles from Shepherdsville, KY for in state deliveries. Deliveries out of state, check with your sales rep for a quote. Add'l mileage in state is \$9.50/mile.

## Cross Timber Series and Trophy Peak Series

#### Cross Timber Series:

\$163/sq foot

5/12 roof pitch

2x6 walls

2x10 floors

**Smart Panel Siding** 

Two Sections connected on-site Widths are 14' or 16'

Length Max is 52'

Includes the items showing on the floorplans in regards to window and door count. Pricing based on our standard options.

Upgrades available.

### **Trophy Peak Series:**

\$179/