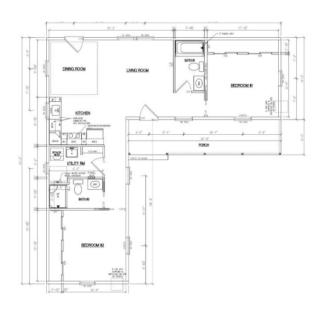

### **SERIES FEATURES**

- 1-2 Bedroom Options
- 952 sq feet to 1,120 sq feet floor plans
- 1-2 Bath Options
- Open Kitchens
- On-Demand Electric
  Water Heaters
- Two sections connected on site





(502)921-0002



WWW.AMISHMADECABINS.COM

# CROSS TIMBER FLOORPLANS COMBINE TWO OR MORE SECTIONS CONNECTED ON SITE.

### 14X40 AND 14X28



### 14X40 AND 14X32



### 14X40 AND 14X40



### 14X40 AND 14X32





#### PRICING CHANGING FREQUENTLY DUE TO LUMBER MARKET, CHECK WITH SALES AGENT FOR 7 DAY PRICE QUOTE.

Starting price includes basic options. Upgrade pricing listed below. Pricing includes delivery within 100 miles from Shepherdsville, KY for in state deliveries. Deliveries out of state, check with your sales rep for a quote. Add'l mileage in state is \$9.50/mile.

## Cross Timber Series and Trophy Peak Series

#### Cross Timber Series:

\$163/sq foot

5/12 roof pitch

2x6 walls

2x10 floors

**Smart Panel Siding** 

Two Sections connected on-site Widths are 14' or 16'

Length Max is 52'

Includes the items showing on the floorplans in regards to window and door count. Pricing based on our standard options.

Upgrades a