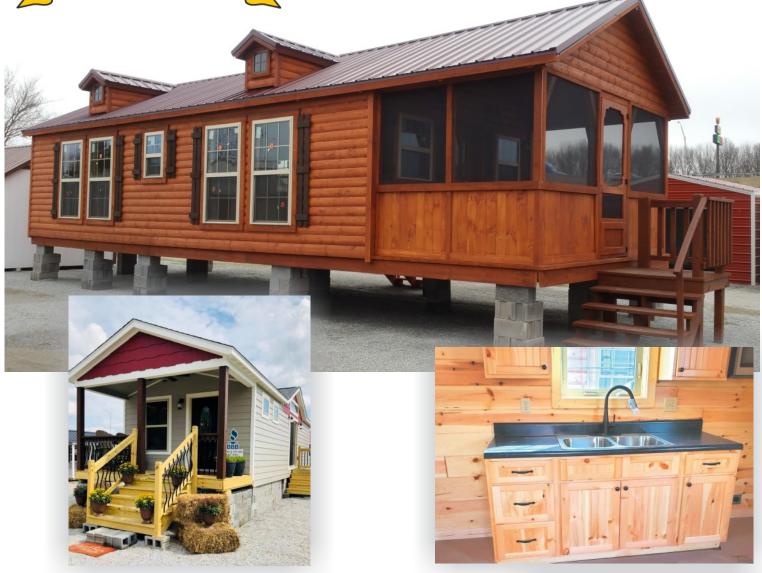

## **SERIES FEATURES**

- 1 Bedroom
- 504-672 Sq Feet
- 1 Bathroom
- Optional screened porch and dormers
- On-Demand ElectricWater Heaters
- Inset End Porch

### LINCOLN 101 / 14X36 / 504 SQ FT / 1 BED -1 BATH

## LINCOLN 102 / 14X36 / 504 SQ FT / 1 BED -1 BATH

## LINCOLN 103 / 14X48 / 672 SQ FT / 1 BED - 1 BATH

LINCOLN PRICE LIST JAN 2023