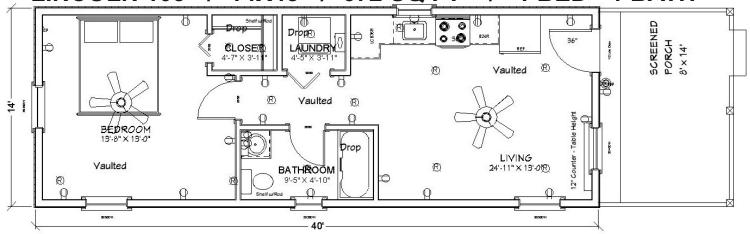

## LINCOLN 103 / 14X48 / 672 SQ FT / 1 BED - 1 BATH

LINCOLN PRICE LIST JAN 2023

LINCOLN PRICE LIST JAN 2023

**LINCOLN CABIN 103** Basic Options: \$84,388

| 672 Sq Feet, 1 Bed 1<br>Bath | Included in Base Price                 | Upgrades                |         |                          |                        |                        |                             |
|------------------------------|----------------------------------------|-------------------------|---------|--------------------------|------------------------|------------------------|-----------------------------|
| Exterior                     | Smart Panel                            | Board & Batten          | \$1,984 | LP Smart Lap             | \$6,348                | 8" Split Cedar<br>Log* | \$14,747                    |
| Wall Finish                  | Clear Coat Finish                      | Airstone<br>Accent Wall | \$27/SF | Wainscot<br>Accent Wall  | \$9 / LF<br>(3ft high) | Stained trim           | \$4.50/sq<br>ft of<br>cabin |
| Walls                        | Ponderosa Pine 8"<br>VBoard, clearcoat | Whitewashed Pine        | \$2,100 | Painted White 6" Shiplap | \$2,800                |                        |                             |
| Ceiling                      | Ponderosa Pine VBoard, clearcoat       | Whitewashed Pine        | \$1,620 | Painted White 6" Shiplap | \$2,160                |                        |                             |
| Flooring                     | Laminate Plank Flooring                | Vinyl Plank             | \$2,563 |                          |                        |                        |                             |
| Cabinets                     | Pine                                   | Rustic Hickory          | \$1,003 | Painted                  | \$2,131                |                        |                             |
| Other Options (by size       | )                                      | Cosmetic<br>Dormers (2) | \$1,350 | Reversible<br>Gables (2) | \$3,150                | Shutters               | \$72/set                    |