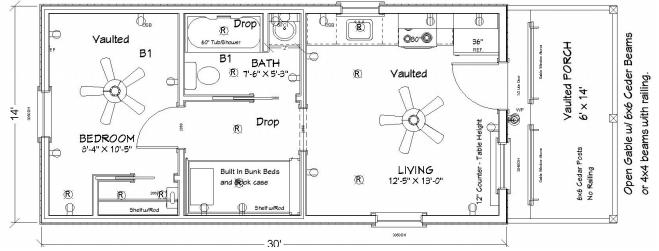

### LINCOLN 101 / 14X36 / 504 SQ FT / 1 BED -1 BATH

## LINCOLN 102 / 14X36 / 504 SQ FT / 1 BED -1 BATH