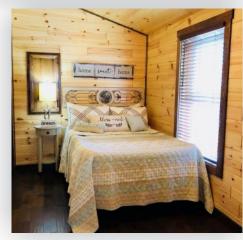

#### LINCOLN CABIN 101

| 504 Sq Feet, 1 Bed 1<br>Bath | Included in Base Price                 | Upgrades                |         |                          |                        |                        |                             |
|------------------------------|----------------------------------------|-------------------------|---------|--------------------------|------------------------|------------------------|-----------------------------|
| Exterior                     | Smart Panel                            | Board & Batten          | \$1,569 | LP Smart Lap             | \$4,851                | 8" Split Cedar<br>Log* | \$10,146                    |
| Wall Finish                  | Clear Coat Finish                      | Airstone<br>Accent Wall | \$27/SF | Wainscot<br>Accent Wall  | \$9 / LF<br>(3ft high) | Stained trim           | \$4.50/sq<br>ft of<br>cabin |
| Walls                        | Ponderosa Pine 8"<br>VBoard, clearcoat | Whitewashed Pine        | \$1,208 | Painted White 6" Shiplap | \$2,509                |                        |                             |
| Ceiling                      | Ponderosa Pine VBoard, clearcoat       | Whitewashed Pine        | \$1,008 | Painted White 6" Shiplap | \$1,796                |                        |                             |
| Flooring                     | Laminate Plank Flooring                | Vinyl Plank             | \$2,387 |                          |                        |                        |                             |
| Cabinets                     | Pine                                   | Rustic Hickory          | \$733   | Painted                  | \$1,637                |                        |                             |
| Other Options (by size       | )                                      | Cosmetic<br>Dormers (2) | \$1,350 | Reversible<br>Gables (2) | \$3,150                | Shutters               | \$72/set                    |

#### LINCOLN CABIN 102 Basic Options: \$77,590

| 504 Sq Feet, 1 Bed 1<br>Bath | Included in Base Price                 | Upgrades                |         |                          |                        |                        |                             |
|------------------------------|----------------------------------------|-------------------------|---------|--------------------------|------------------------|------------------------|-----------------------------|
| Exterior                     | Smart Panel                            | Board & Batten          | \$1,569 | LP Smart Lap             | \$4,851                | 8" Split Cedar<br>Log* | \$10,146                    |
| Wall Finish                  | Clear Coat Finish                      | Airstone<br>Accent Wall | \$27/SF | Wainscot<br>Accent Wall  | \$9 / LF<br>(3ft high) | Stained trim           | \$4.50/sq<br>ft of<br>cabin |
| Walls                        | Ponderosa Pine 8"<br>VBoard, clearcoat | Whitewashed Pine        | \$1,208 | Painted White 6" Shiplap | \$2,509                |                        |                             |
| Ceiling                      | Ponderosa Pine VBoard, clearcoat       | Whitewashed Pine        | \$1,008 | Painted White 6" Shiplap | \$1,796                |                        |                             |
| Flooring                     | Laminate Plank Flooring                | Vinyl Plank             | \$2,387 |                          |                        |                        |                             |
| Cabinets                     | Pine                                   | Rustic Hickory          | \$733   | Painted                  | \$1,637                |                        |                             |
| Other Options (by size       |                                        | Cosmetic<br>Dormers (2) | \$1,350 | Reversible<br>Gables (2) | \$3,150                | Shutters               | \$72/set                    |