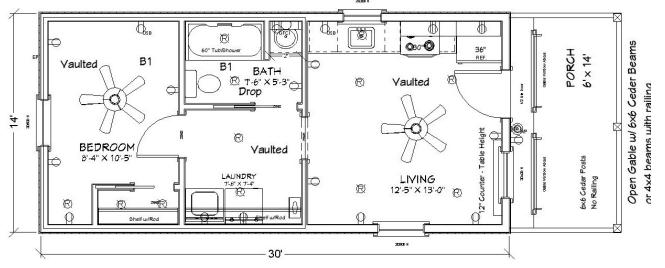

## LINCOLN 103 / 14X48 / 672 SQ FT / 1 BED - 1 BATH

LINCOLN PRICE LIST JAN 2023